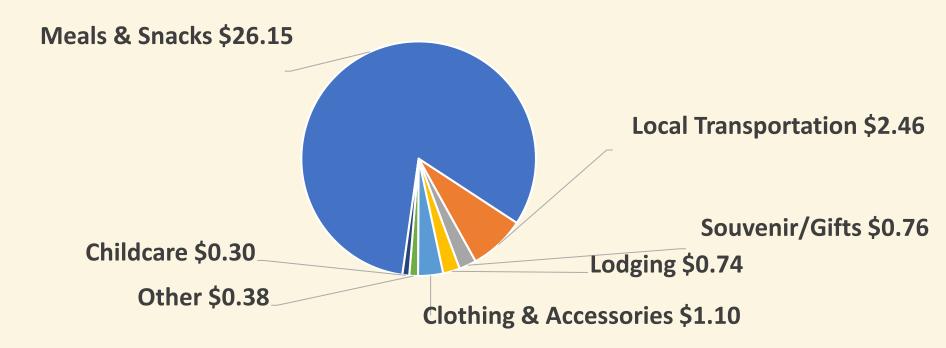

## Attendees Spent \$31.90 Per Person, Per Event

## Event-Related Spending Local vs. Non-Local

2/3 of non-local attendees said, "This arts event is the primary purpose for my trip."